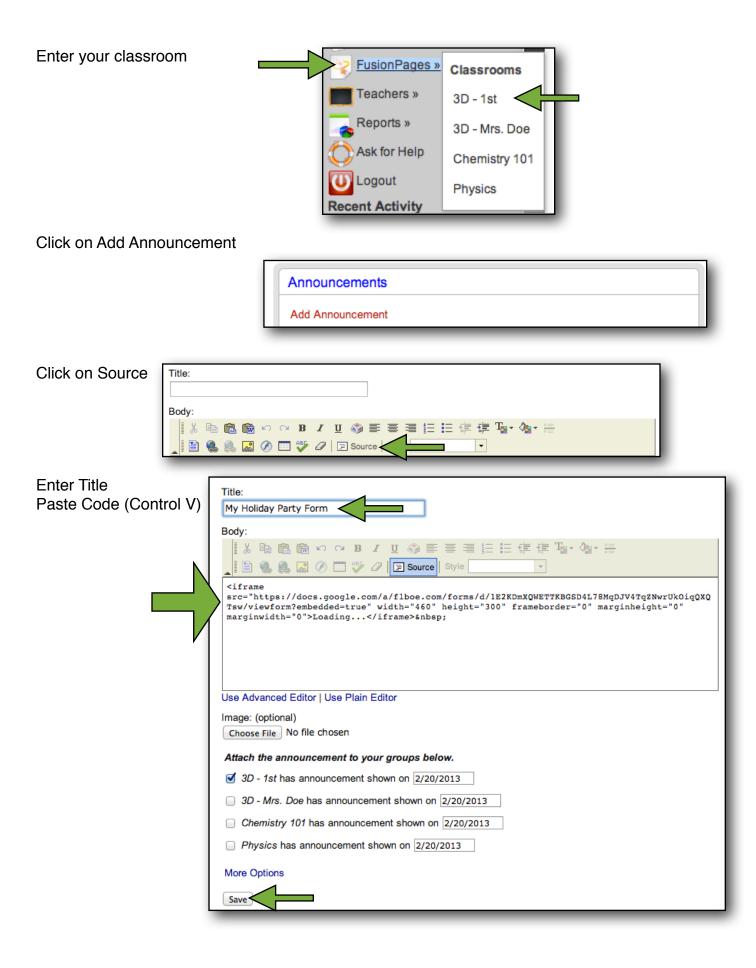

## How to Embed form into you School Fusion Page

Form will appear in announcement

| Ac                                                                                                | counting 7-1, 7-2 Quiz                                                                                                                                                                                                                                                                                                                                                                                               |
|---------------------------------------------------------------------------------------------------|----------------------------------------------------------------------------------------------------------------------------------------------------------------------------------------------------------------------------------------------------------------------------------------------------------------------------------------------------------------------------------------------------------------------|
| cor                                                                                               | e following is a quiz from chapter 7 sections 1 + 2. You may us your folders to help you<br>nplete this quiz. Thanks!<br>equired                                                                                                                                                                                                                                                                                     |
| Ful                                                                                               | Name *                                                                                                                                                                                                                                                                                                                                                                                                               |
|                                                                                                   |                                                                                                                                                                                                                                                                                                                                                                                                                      |
|                                                                                                   |                                                                                                                                                                                                                                                                                                                                                                                                                      |
| Нσ                                                                                                | w are you taking this quiz? *                                                                                                                                                                                                                                                                                                                                                                                        |
| Э                                                                                                 | Computer                                                                                                                                                                                                                                                                                                                                                                                                             |
| Э                                                                                                 | Cell Phone                                                                                                                                                                                                                                                                                                                                                                                                           |
| Э                                                                                                 | iPad or other tablet                                                                                                                                                                                                                                                                                                                                                                                                 |
|                                                                                                   |                                                                                                                                                                                                                                                                                                                                                                                                                      |
|                                                                                                   | at 3 pieces of information are included when preparing the heading of a worksheet?<br>bose all that apply.                                                                                                                                                                                                                                                                                                           |
| Ch                                                                                                |                                                                                                                                                                                                                                                                                                                                                                                                                      |
| Ch<br>D                                                                                           | pose all that apply.                                                                                                                                                                                                                                                                                                                                                                                                 |
| Ch<br>D                                                                                           | pose all that apply.<br>The name of the company, the address of the company, the date of the report                                                                                                                                                                                                                                                                                                                  |
| oh<br>o<br>o<br>Wh                                                                                | bose all that apply.<br>The name of the company, the address of the company, the date of the report<br>The name of the company, the name of the report, the date of the report<br>The name of the company, the name of the report, today's date                                                                                                                                                                      |
|                                                                                                   | bose all that apply.<br>The name of the company, the address of the company, the date of the report<br>The name of the company, the name of the report, the date of the report<br>The name of the company, the name of the report, today's date<br>at pieces of information are needed when preparing a trial balance on a work sheet?                                                                               |
| Ch<br>D<br>D<br>D<br>O<br>N<br>Ch                                                                 | bose all that apply.<br>The name of the company, the address of the company, the date of the report<br>The name of the company, the name of the report, the date of the report<br>The name of the company, the name of the report, today's date<br>at pieces of information are needed when preparing a trial balance on a work sheet?<br>ack off all that apply                                                     |
| 0h<br>0<br>0<br>0<br>0<br>0<br>0<br>0<br>0<br>0                                                   | bose all that apply.<br>The name of the company, the address of the company, the date of the report<br>The name of the company, the name of the report, the date of the report<br>The name of the company, the name of the report, today's date<br>at pieces of information are needed when preparing a trial balance on a work sheet?<br>sck off all that apply<br>Account Title                                    |
| Ch<br>0<br>0<br>0<br>0<br>0<br>0<br>0<br>0<br>0<br>0<br>0<br>0<br>0                               | bose all that apply.<br>The name of the company, the address of the company, the date of the report<br>The name of the company, the name of the report, the date of the report<br>The name of the company, the name of the report, today's date<br>at pieces of information are needed when preparing a trial balance on a work sheet?<br>sock off all that apply<br>Account Title<br>Account Balance                |
| Ch<br>3<br>3<br>3<br>3<br>3<br>4<br>5<br>5<br>5<br>5<br>5<br>5<br>5<br>5<br>5<br>5<br>5<br>5<br>5 | bose all that apply.<br>The name of the company, the address of the company, the date of the report<br>The name of the company, the name of the report, the date of the report<br>The name of the company, the name of the report, today's date<br>at pieces of information are needed when preparing a trial balance on a work sheet?<br>ack off all that apply<br>Account Title<br>Account Balance<br>Write Totals |