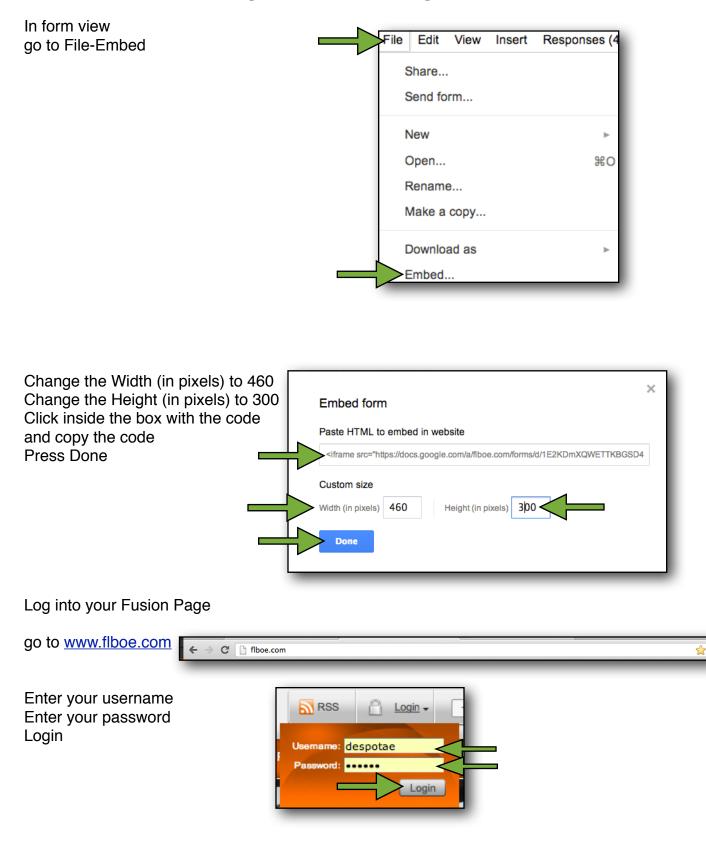

## How to Embed form into you School Fusion Page

Form will appear in announcement

| Ac                                                                                                | counting 7-1, 7-2 Quiz                                                                                                                                                                                                                                                                                                                                                                                               |
|---------------------------------------------------------------------------------------------------|----------------------------------------------------------------------------------------------------------------------------------------------------------------------------------------------------------------------------------------------------------------------------------------------------------------------------------------------------------------------------------------------------------------------|
| cor                                                                                               | e following is a quiz from chapter 7 sections 1 + 2. You may us your folders to help you<br>nplete this quiz. Thanks!<br>equired                                                                                                                                                                                                                                                                                     |
| Ful                                                                                               | Name *                                                                                                                                                                                                                                                                                                                                                                                                               |
|                                                                                                   |                                                                                                                                                                                                                                                                                                                                                                                                                      |
|                                                                                                   |                                                                                                                                                                                                                                                                                                                                                                                                                      |
| Нσ                                                                                                | w are you taking this quiz? *                                                                                                                                                                                                                                                                                                                                                                                        |
| Э                                                                                                 | Computer                                                                                                                                                                                                                                                                                                                                                                                                             |
| Э                                                                                                 | Cell Phone                                                                                                                                                                                                                                                                                                                                                                                                           |
| Э                                                                                                 | iPad or other tablet                                                                                                                                                                                                                                                                                                                                                                                                 |
|                                                                                                   |                                                                                                                                                                                                                                                                                                                                                                                                                      |
|                                                                                                   | at 3 pieces of information are included when preparing the heading of a worksheet?<br>bose all that apply.                                                                                                                                                                                                                                                                                                           |
| Ch                                                                                                |                                                                                                                                                                                                                                                                                                                                                                                                                      |
| Ch<br>D                                                                                           | pose all that apply.                                                                                                                                                                                                                                                                                                                                                                                                 |
| Ch<br>D                                                                                           | pose all that apply.<br>The name of the company, the address of the company, the date of the report                                                                                                                                                                                                                                                                                                                  |
| oh<br>o<br>o<br>Wh                                                                                | bose all that apply.<br>The name of the company, the address of the company, the date of the report<br>The name of the company, the name of the report, the date of the report<br>The name of the company, the name of the report, today's date                                                                                                                                                                      |
|                                                                                                   | bose all that apply.<br>The name of the company, the address of the company, the date of the report<br>The name of the company, the name of the report, the date of the report<br>The name of the company, the name of the report, today's date<br>at pieces of information are needed when preparing a trial balance on a work sheet?                                                                               |
| Ch<br>D<br>D<br>D<br>O<br>N<br>Ch                                                                 | bose all that apply.<br>The name of the company, the address of the company, the date of the report<br>The name of the company, the name of the report, the date of the report<br>The name of the company, the name of the report, today's date<br>at pieces of information are needed when preparing a trial balance on a work sheet?<br>ack off all that apply                                                     |
| 0h<br>0<br>0<br>0<br>0<br>0<br>0<br>0<br>0<br>0                                                   | bose all that apply.<br>The name of the company, the address of the company, the date of the report<br>The name of the company, the name of the report, the date of the report<br>The name of the company, the name of the report, today's date<br>at pieces of information are needed when preparing a trial balance on a work sheet?<br>sck off all that apply<br>Account Title                                    |
| Ch<br>0<br>0<br>0<br>0<br>0<br>0<br>0<br>0<br>0<br>0<br>0<br>0<br>0                               | bose all that apply.<br>The name of the company, the address of the company, the date of the report<br>The name of the company, the name of the report, the date of the report<br>The name of the company, the name of the report, today's date<br>at pieces of information are needed when preparing a trial balance on a work sheet?<br>sock off all that apply<br>Account Title<br>Account Balance                |
| Ch<br>3<br>3<br>3<br>3<br>3<br>4<br>5<br>5<br>5<br>5<br>5<br>5<br>5<br>5<br>5<br>5<br>5<br>5<br>5 | bose all that apply.<br>The name of the company, the address of the company, the date of the report<br>The name of the company, the name of the report, the date of the report<br>The name of the company, the name of the report, today's date<br>at pieces of information are needed when preparing a trial balance on a work sheet?<br>ack off all that apply<br>Account Title<br>Account Balance<br>Write Totals |